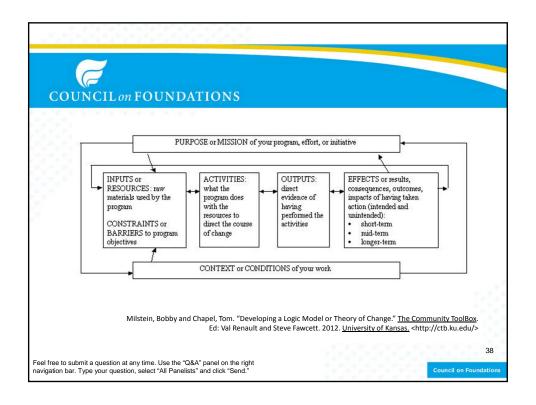

## COUNCIL on FOUNDATIONS

## What's Next?

**Give feedback** Fill out evaluation now or by email

Join us on Twitter now! Follow the chat, using <u>#RWJFweb20</u> and by following @StephenJDowns

**Review and share** Today's webinar recording will be e-mailed to you Sign-up for future webinars Supporting Nonprofit Capacity Building: Considering Multiple Strategies to Further Mission Wednesday, May 30, 2–3:30 p.m. ET

Executive Talent Management Increasing Philanthropy's Bench Strength Thursday, June 7, 2–3:30 p.m. ET

55

Register for the 2012 Fall Conference for Community Foundations September 10-12 ~ New Orleans, LA

Visit <u>www.cof.org/education</u> to learn more.