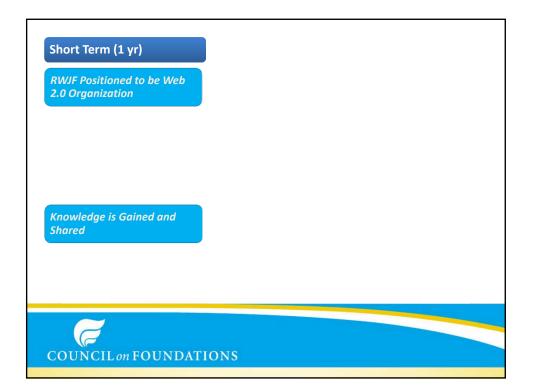

## COUNCIL on FOUNDATIONS

## What's Next?

**Give feedback** Fill out evaluation now or by email

Join us on Twitter now! Follow the chat, using <u>#RWJFweb20</u> and by following @StephenJDowns

**Review and share** Today's webinar recording will be e-mailed to you Sign-up for future webinars Supporting Nonprofit Capacity Building: Considering Multiple Strategies to Further Mission Wednesday, May 30, 2–3:30 p.m. ET

Executive Talent Management Increasing Philanthropy's Bench Strength Thursday, June 7, 2–3:30 p.m. ET

55

Register for the 2012 Fall Conference for Community Foundations September 10-12 ~ New Orleans, LA

Visit <u>www.cof.org/education</u> to learn more.